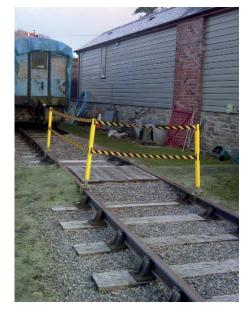

## 9.1 IB13 INSTANT BARRIER SYSTEM

he Thomson Instant Barrier System is the simplest and quickest way to mark out the limits of a work site or to warn of hazards in the rail environment.

The unique rail head clamp simply push fits onto the rail to securely attach the posts to BS113A, CEN60 and Bullhead rail. It is removed just as easily by simply lifting the post.

### **FEATURES**

- One Piece Design Fitted in Seconds

- Double or single strap design Custom printed straps available Lamp post option

A PUSH-ON, PULL-OFF INSTANT BARRIER SYSTEM FOR MARKING SAFE WORKING AREAS AND HAZARDS