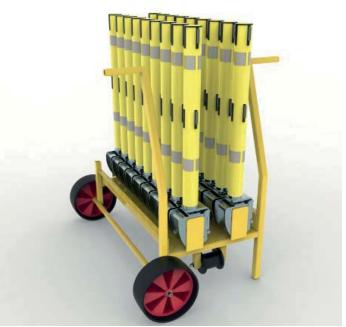

# **OPTIONS AND ORDERING INFORMATION**

The IB13 Instant Barrier System is available as individual posts, stillages with 28 posts or as 18 posts on a specially adapted Elk Trolley Skate (see Page 100).

Each Barrier Post has 3.6m of yellow and black striped tape. Tapes can be printed with logos to special order - please contact the factory for details.

#### PRODUCT ACCEPTANCE

This product has full Network Rail Product Acceptance under Certificate Number PA05/06378

Example: IB13-02-01 Trolley Skate (available separately as ETS10-03) with 18 Instant Barrier Posts with standard tapes

## MODEL NUMBERS FOR ORDERING

When ordering this product please use the order number below to specify the correct options

| Configuration                     | Code |
|-----------------------------------|------|
| Single Barrier Post               | 01   |
| ETS10-03 Trolley Skate + 18 Posts | 02   |
| Stillage + 28 Posts               | 03   |