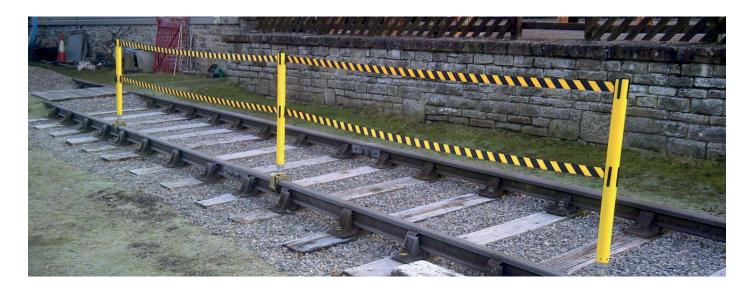

## 9.1 IB13 INSTANT BARRIER SYSTEM

he Thomson Instant Barrier System is the simplest and quickest way to mark out the limits of a work site or to warn of hazards in the rail environment.

The unique rail head clamp simply push fits onto the rail to securely attach the posts to BS113A, CEN60 and Bullhead rail. It is removed just as easily by simply lifting the post.

### **FEATURES**

- One Piece Design Fitted in Seconds

- Double or single strap design Custom printed straps available Lamp post option

A PUSH-ON, PULL-OFF INSTANT BARRIER SYSTEM FOR MARKING SAFE WORKING AREAS AND HAZARDS

#### **SPECIFICATIONS**

0 to 3.6m Span per post Weight (typical per post) 6 kg Suitability BS113A CEN 60 Bullhead Rail

Accessories Red Flashing Light Flood Light Warning Signage

**Custom Printed Tapes** 