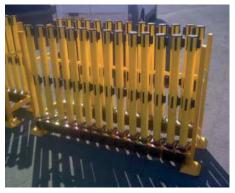

Single strap, twin strap and rigid rail designs are available as well as a range of accessories including lights and warning lamps.

Stillages containing 100m of barrier can be provided and two stillages fit neatly on a rail trolley.

# **OPTIONS AND ORDERING INFORMATION**

The IB13 Instant Barrier System is available as individual posts, stillages with 28 posts or as 18 posts on a specially adapted Elk Trolley Skate (see Page 100).

Each Barrier Post has 3.6m of yellow and black striped tape. Tapes can be printed with logos to special order - please contact the factory for details.

18 posts will produce up to 64m of barrier, 28 posts will produce 100m of barrier.